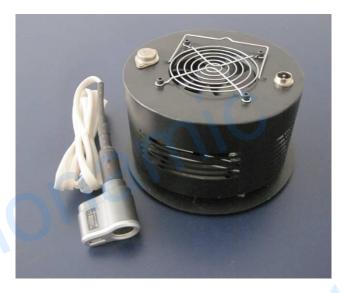

## **Specifications :**

| Part Number    | TEG-ST10-12V-1              |                                                                                          |  |
|----------------|-----------------------------|------------------------------------------------------------------------------------------|--|
| Output Power   | 10 Watts                    |                                                                                          |  |
| Output Voltage | 12 VDC car lighter adapter, |                                                                                          |  |
| Output voltage | 5 VDC USB                   |                                                                                          |  |
| Thermoelectric | 4 Pcs TEHP1-12635-1.2       |                                                                                          |  |
| Modules        |                             |                                                                                          |  |
| Dimension Size | 200 mm × 200 mm× 95 mm      | 1. Base Plate 2. Casing 3. Out Put Interface<br>4. Cold sink Fan 5. Cold Side 6. Modules |  |
| Weight         | 1.5 kg                      | 7. Hot Side                                                                              |  |

## **Packing List**

| (1) | 10W "stove top" thermoelectric generator | one | set |
|-----|------------------------------------------|-----|-----|
| (2) | Cigarette lighter (with USB port)        | one | set |