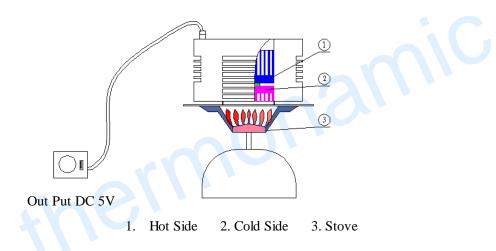

## **Specifications :**

| Part Number    | TEG-ST10-12V-1              |                                                                                          |  |
|----------------|-----------------------------|------------------------------------------------------------------------------------------|--|
| Output Power   | 10 Watts                    |                                                                                          |  |
| Output Voltage | 12 VDC car lighter adapter, |                                                                                          |  |
| Output voltage | 5 VDC USB                   |                                                                                          |  |
| Thermoelectric | 4 Pcs TEHP1-12635-1.2       |                                                                                          |  |
| Modules        |                             |                                                                                          |  |
| Dimension Size | 200 mm × 200 mm× 95 mm      | 1. Base Plate 2. Casing 3. Out Put Interface<br>4. Cold sink Fan 5. Cold Side 6. Modules |  |
| Weight         | 1.5 kg                      | 7. Hot Side                                                                              |  |

### How To Use :

The plug one gives the output of 12 VDC from cigarette lighter socket and 5 VDC from its USB port