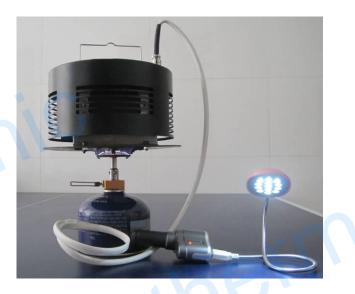

## Description

Below is a "stove top" thermoelectric generator for any type of cook stove or pilot flame heat sources. The generator can be just simply placed on the stove to generate 10watts DC electricity by converting the heat source collected from the flame of the stove. The generator is equipped with the outputs of 12 VDC and 5 VDC for powering electronic products or charging battery.

# Patent No.: ZL 2011 2 0010954.2, ZL 2010 1 0219930.8, ZL 2010 2 0252414.0

Put the generator on top of any stove to generate free electricity

10W generator comes with the wire for the outputs: 12 VDC car lighter adapter, 5 VDC USB

#### Instructions in use

Put the generator on top of stove. About 30 seconds later, the cooling fan of the generator starts running. Wait for 5 minutes till the cooling fan running at full speed. Then you can add the load on the generator .