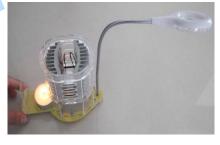

# **Description**

The magic lamp is powered by one tea candle without battery or electricity but illuminate more than 15 tea candles can and brighter enough for reading. The secret behind is our high performance thermoelectric modules which can convert efficiently the tiny heat from one burning tea candle into over 0.8 watts DC power. It is a compact and light in weigh and can provide you lighting for about 4 hours with just one tea candle, and is well suited for outdoor activities like the off-grid camping, backpack or fishing and for those whose work or live in off-grid area. It is also good for emergency lighting need when the power in home goes off.

#### **Instructions in use:**

Step 1

Step 2

Step 3

Step 4

Working

- Step 1. Put the lamp on a table or flat surface
- Step 2. Draw out the candle holder on the base,
- Step 3. Put the tea candle on the base and light up,
- Step 4. Push the holder back the lamp will start to light up and get brighter after one minute. If you do not see the light up, please check if the switch in the lamp is off.