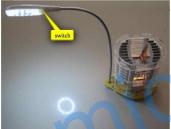

#### **Instructions in use:**

Step 1

Step 2

Step 3

Step 4

Working

- Step 1. Put the lamp on a table or flat surface
- Step 2. Draw out the candle holder on the base,
- Step 3. Put the tea candle on the base and light up,
- Step 4. Push the holder back the lamp will start to light up and get brighter after one minute. If you do not see the light up, please check if the switch in the lamp is off.