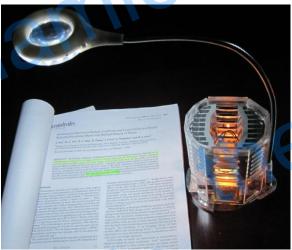

# **Description**

The magic lamp is powered by one tea candle without battery or electricity but illuminate more than 15 tea candles can and brighter enough for reading. The secret behind is our high performance thermoelectric modules which can convert efficiently the tiny heat from one burning tea candle into over 0.8 watts DC power. It is a compact and light in weigh and can provide you lighting for about 4 hours with just one tea candle, and is well suited for outdoor activities like the off-grid camping, backpack or fishing and for those whose work or live in off-grid area. It is also good for emergency lighting need when the power in home goes off.

#### **Instructions in use:**

Step 1

Step 2

Step 3

Step 4

Working

- Step 1. Put the lamp on a table or flat surface
- Step 2. Draw out the candle holder on the base,
- Step 3. Put the tea candle on the base and light up,
- Step 4. Push the holder back the lamp will start to light up and get brighter after one minute. If you do not see the light up, please check if the switch in the lamp is off.