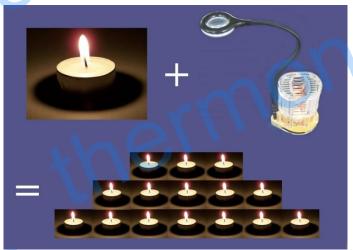

# **Description**

The magic lamp is powered by one tea candle without battery or electricity but illuminate more than 15 tea candles can and brighter enough for reading. The secret behind is our high performance thermoelectric modules which can convert efficiently the tiny heat from one burning tea candle into over 0.8 watts DC power. It is a compact and light in weigh and can provide you lighting for about 4 hours with just one tea candle, and is well suited for outdoor activities like the off-grid camping, backpack or fishing and for those whose work or live in off-grid area. It is also good for emergency lighting need when the power in home goes off.