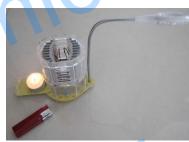

# **Description**

The magic lamp is powered by one tea candle without battery or electricity but illuminate more than 15 tea candles can and brighter enough for reading. The secret behind is our high performance thermoelectric modules which can convert efficiently the tiny heat from one burning tea candle into over 0.8 watts DC power. It is a compact and light in weigh and can provide you lighting for about 4 hours with just one tea candle, and is well suited for outdoor activities like the off-grid camping, backpack or fishing and for those whose work or live in off-grid area. It is also good for emergency lighting need when the power in home goes off.

#### **Instructions in use:**

Step 1

Step 2

Step 3

Step 4

Working

- Step 1. Put the lamp on a table or flat surface
- Step 2. Draw out the candle holder on the base,
- Step 3. Put the tea candle on the base and light up,
- Step 4. Push the holder back the lamp will start to light up and get brighter after one minute. If you do not see the light up, please check if the switch in the lamp is off.